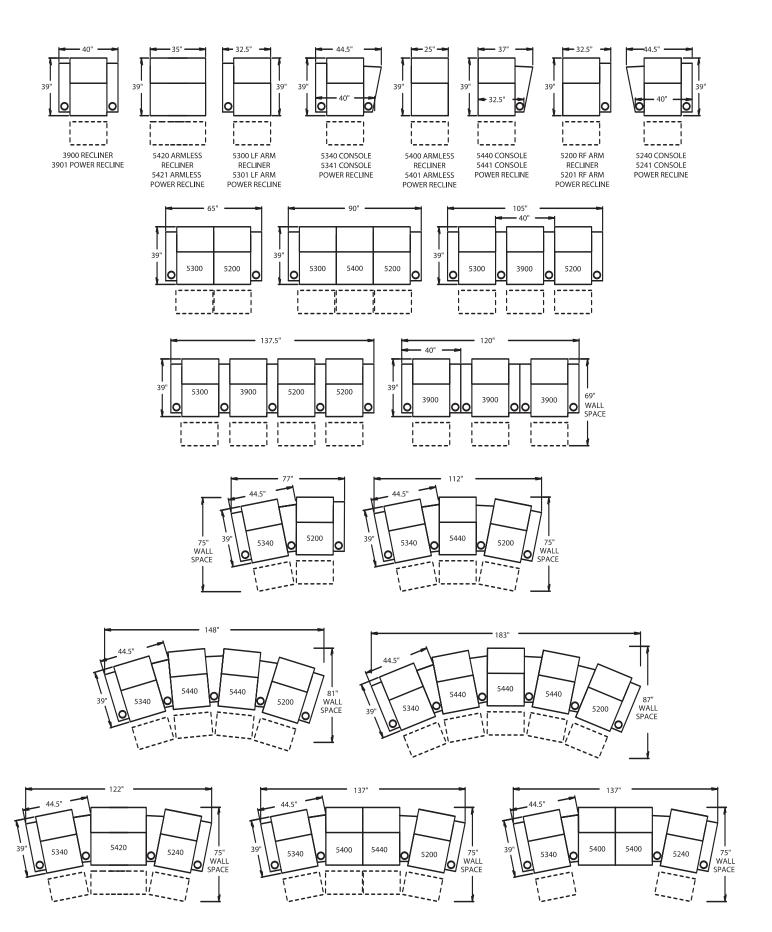

#### STRAIGHT

**3900 -** Straight Arm RF/LF, WAW®, TM®, Rec **3901 -** Straight Arm RF/LF, WAW®, PR®, Rec **H. 41" W. 40" OD. 39"** 

**5420 -** Armless Chair 1/2, WAW®, TM®, Rec

**5421 -** Armless Chair 1/2, WAW®, PR®, Rec **H. 41" W. 35" OD. 39"** 

**5200 -** Straight Arm RF, WAW®, TM®, Rec

**5201 -** Straight Arm RF, WAW®, PR®, Rec

H. 41" W. 32.5" OD. 39"

**5300 -** Straight Arm LF, WAW®, TM®, Rec

**5301 -** Straight Arm LF, WAW®, PR®, Rec

H. 41" W. 32.5" OD. 39"

5400 - Armless, WAW®, TM®, Rec

5401 - Armless, WAW®, PR®, Rec

H. 41" W. 25" OD. 39"

Available in fabric, suede, vinyl, special combinations, 100% genuine top grain leather or LeatherPlus.\*

\* LeatherPlus combines leather and vinyl for value and comfort.

#### **CURVED**

**5240 -** LF Wedge Arm/RF Straight Arm, WAW®, TM®, Rec

**5241** - LF Wedge Arm/RF Straight Arm, WAW®, PR®, Rec

H. 41" W. 44.5" OD. 39"

**5340 -** Wedge Arm RF/LF Straight Arm, WAW®, TM®, Rec

**5341 -** Wedge Arm RF/LF Straight Arm, WAW®, PR®, Rec

H. 41" W. 44.5" OD. 39"

5440 - Wedge Arm RF, WAW®, TM®, Rec

5441 - Wedge Arm RF, WAW®, PR®, Rec

H. 41" W. 37" OD. 39"

WAW<sup>®</sup> = Wallaway<sup>®</sup>
TM<sup>®</sup> = TouchMotion<sup>®</sup>
PR<sup>®</sup> = PowerRecline<sup>®</sup>

REC = Recliner

#### 41" BACK HEIGHT ON MOTION PIECES