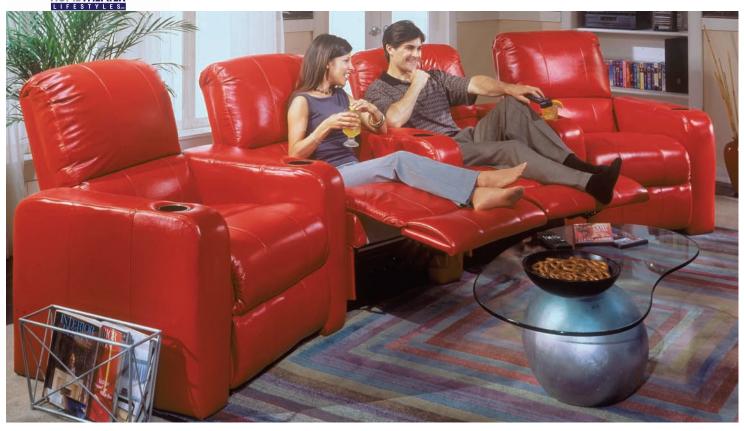

#### Standard Features:

- Wallaway® Fully reclines just inches away from the wall, allowing greater decorating flexibility and more efficient use of space.
- **ChaiseLounger**® Provides continuous, head-to-toe support when reclined.

### **Optional Features:**

- ButtKicker®- Silent subwoofer in seat that allows viewers to feel powerful bass without excessive volume.
- Lighted Cupholder generously sized to hold most cans, bottles and drink cups.
   Lighted ring illuminated the cupholder from the inside.
- TouchMotion® Easily reclines at the touch of a button.
- PowerRecline® Effortlessly recline to your favorite position.

# HOME Theater